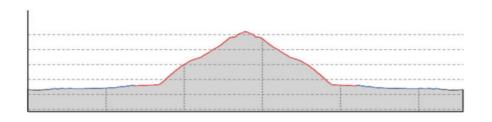

## **Elevation Profile:**

further

**Description:** The hike starts at the Grüner Baum parking lot. The well-developed path steadily ascends into the Kötschachtal. After approximately 3 kilometers, the hike branches off onto a trail towards Reedsee. After about 3 hours, the tour reaches its preliminary peak – Reedsee. This is a mountain lake, nestled idyllically in the mountain forest with the backdrop of surrounding peaks. After a leisurely break, the return journey follows the same route.